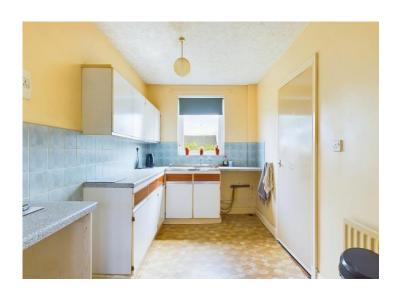

# **Kitchen**

The kitchen currently incorporates a range of wall and base units with a complementary worktop. There is a radiator and a uPVC double glazed window in place. The door leads through to a side hall.

# Side hall

The side hall has a substantial storage cupboard and provides access to the WC, whilst a half glazed door leads out to the garden.