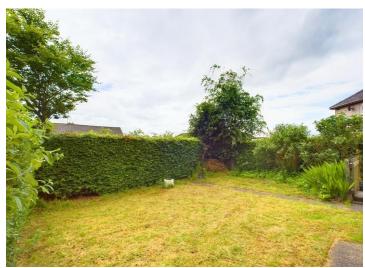

# **Exterior**

As you arrive at the property you will notice the attractive, mature garden which is bursting with colour from the variety of plants, flowers and shrubs. The front garden is hedged around providing privacy and has a driveway which leads to the garage and provides off-street parking. To the rear, the good-sized garden is hedged around and laid to lawn. The garden offers plenty of space for garden furniture or for young children to play.