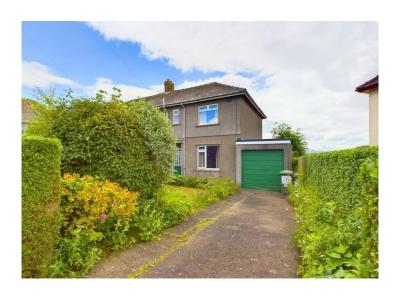

# **Derwent Avenue** Workington, CA14 1EB

£165,000

Fabulous views across the countryside, and the fells

For sale with no forward chain

Driveway and garage, potential to extend

Three spacious bedrooms

Low maintenance garden to the rear

Ideal to add your own stamp and perhaps value

Set in a quiet, popular cul-de-sac

Two versatile reception rooms

First floor bathroom plus downstairs WC

Located in the ever popular area of Seaton

If you've ever dreamed of buying a property, changing it and modernising it to be your perfect family home, then look no further. Perhaps you are looking to find a project where you can add value. then this could be the property for you. Offered for sale with no forward chain, the property is set in a quiet cul-de-sac within the ever popular village of Seaton. The location is ideal, as the cul-de-sac offers peace and quiet but is just a five-minute drive to Workington town centre. The village itself has a wide range of amenities including a post office, shops, takeaways and schools. The property has a hallway which leads to two reception rooms. Having two rooms offers versatility and one of the rooms leads to the kitchen. You may choose to remove the wall and have a big open plan kitchen and diner, the choice is yours. The ground floor has a rear hall and a handy downstairs WC. To the first floor, the spacious landing leads to all three bedrooms, each of a generous size. The two rear bedrooms enjoy a wonderful outlook of Seaton, across the Cumbrian countryside and towards the fells. At the front of the property there is an attractive garden bursting with colour and a drive which leads to the garage. There may be the option to extend above the garage if desired. At the rear, the property has a pleasant, low maintenance garden which is largely laid to lawn and feels rather private. Viewing is highly recommended to fully appreciate the potential this property has to offer.

# **Exterior**

As you arrive at the property you will notice the attractive, mature garden which is bursting with colour from the variety of plants, flowers and shrubs. The front garden is hedged around providing privacy and has a driveway which leads to the garage and provides off-street parking. To the rear, the good-sized garden is hedged around and laid to lawn. The garden offers plenty of space for garden furniture or for young children to play.