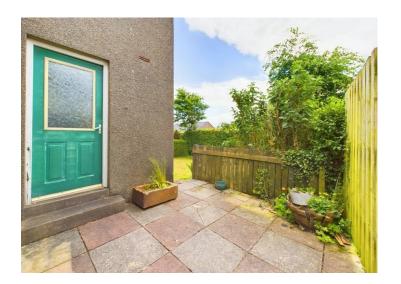

# **Exterior**

As you arrive at the property you will notice the attractive, mature garden which is bursting with colour from the variety of plants, flowers and shrubs. The front garden is hedged around providing privacy and has a driveway which leads to the garage and provides off-street parking. To the rear, the good-sized garden is hedged around and laid to lawn. The garden offers plenty of space for garden furniture or for young children to play.