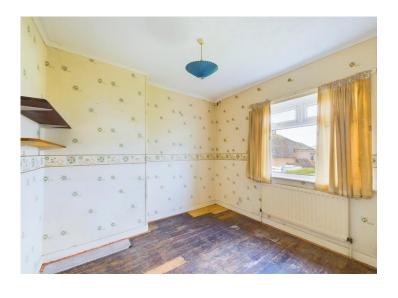

# Dining/sitting room

A versatile second reception room. The room adjoins the kitchen and has a radiator below a uPVC double glazed window that looks out to the front.