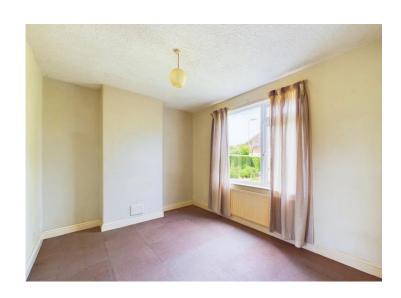

#### **Bedroom one**

A double bedroom with a radiator and a uPVC double glazed window looking out over the rear garden, across the Cumbrian countryside and towards the fells.

#### **Bedroom two**

The second double bedroom has a radiator and fantastic fell and countryside views by the uPVC double glazed window.

# **Bedroom three**

A third generously sized room with a radiator and a uPVC double glazed window to the front.