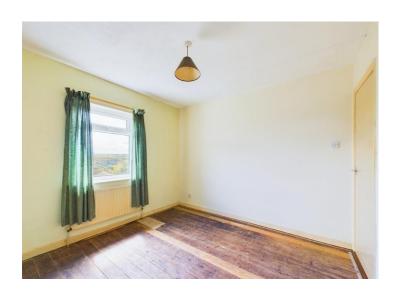

# **Bedroom three**

A third generously sized room with a radiator and a uPVC double glazed window to the front.