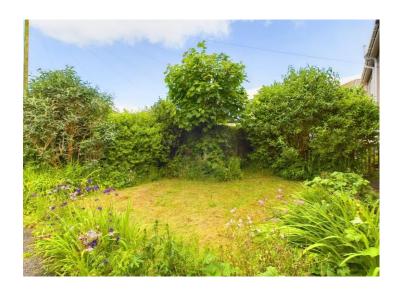

# **Exterior**

As you arrive at the property you will notice the attractive, mature garden which is bursting with colour from the variety of plants, flowers and shrubs. The front garden is hedged around providing privacy and has a driveway which leads to the garage and provides off-street parking. To the rear, the good-sized garden is hedged around and laid to lawn. The garden offers plenty of space for garden furniture or for young children to play.