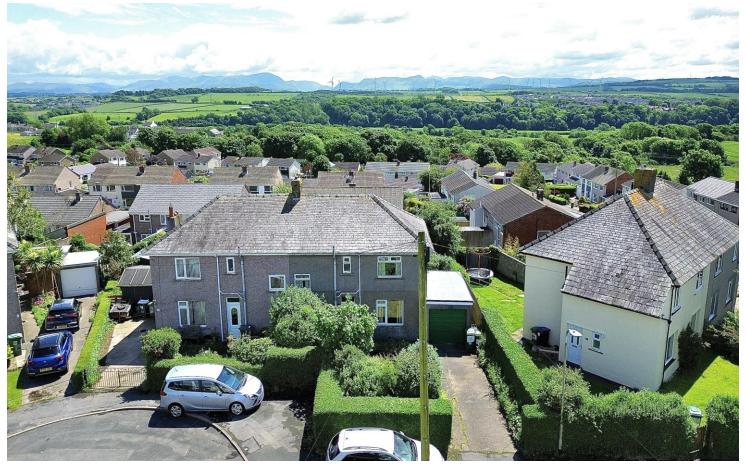

# **Derwent Avenue** Workington, CA14 1EB

£165,000

Fabulous views across the countryside, and the fells

For sale with no forward chain

Driveway and garage, potential to extend

Three spacious bedrooms

Low maintenance garden to the rear

Ideal to add your own stamp and perhaps value

Set in a quiet, popular cul-de-sac

Two versatile reception rooms

First floor bathroom plus downstairs WC

Located in the ever popular area of Seaton

If you've ever dreamed of buying a property, changing it and modernising it to be your perfect family home, then look no further. Perhaps you are looking to find a project where you can add value. then this could be the property for you. Offered for sale with no forward chain, the property is set in a quiet cul-de-sac within the ever popular village of Seaton. The location is ideal, as the cul-de-sac offers peace and quiet but is just a five-minute drive to Workington town centre. The village itself has a wide range of amenities including a post office, shops, takeaways and schools. The property has a hallway which leads to two reception rooms. Having two rooms offers versatility and one of the rooms leads to the kitchen. You may choose to remove the wall and have a big open plan kitchen and diner, the choice is yours. The ground floor has a rear hall and a handy downstairs WC. To the first floor, the spacious landing leads to all three bedrooms, each of a generous size. The two rear bedrooms enjoy a wonderful outlook of Seaton, across the Cumbrian countryside and towards the fells. At the front of the property there is an attractive garden bursting with colour and a drive which leads to the garage. There may be the option to extend above the garage if desired. At the rear, the property has a pleasant, low maintenance garden which is largely laid to lawn and feels rather private. Viewing is highly recommended to fully appreciate the potential this property has to offer.

# **Exterior**

As you arrive at the property you will notice the attractive, mature garden which is bursting with colour from the variety of plants, flowers and shrubs. The front garden is hedged around providing privacy and has a driveway which leads to the garage and provides off-street parking. To the rear, the good-sized garden is hedged around and laid to lawn. The garden offers plenty of space for garden furniture or for young children to play.