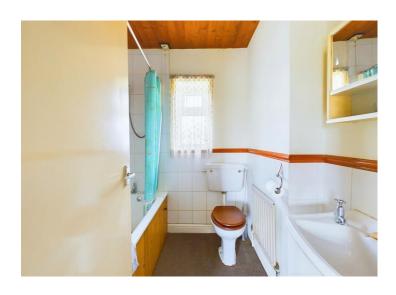

# WC

Here you will find a toilet and frosted window.

# **Bathroom**

The bathroom incorporates a bath, toilet and pedestal hand wash basin. There is a radiator and a uPVC double glazed frosted window.