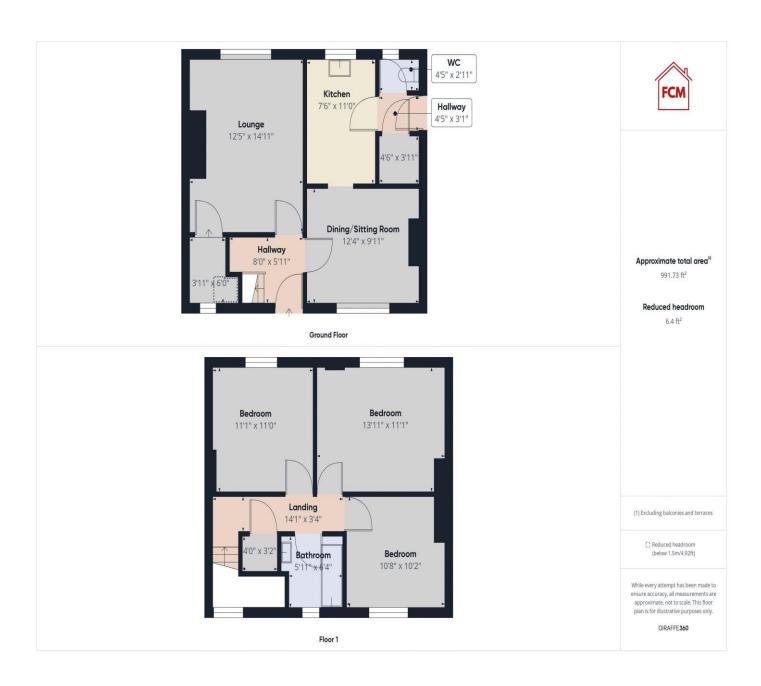

# **ACCOMMODATION**

# Hallway

The hallway is accessed via a wooden door with frosted glass panels and frosted top panel, allowing in natural light. There is a useful storage area, and doors lead through to the lounge, dining/sitting room and there are stairs to the first floor landing.

# Lounge

Generously sized room which has plenty of scope for improvement. There is a radiator below a uPVC double glazed window that looks out onto the rear garden, and if desired this would be ideal for French doors. The room also has a large, walk-in under stairs storage cupboard.

# Dining/sitting room

A versatile second reception room. The room adjoins the kitchen and has a radiator below a uPVC double glazed window that looks out to the front.

# **Kitchen**

The kitchen currently incorporates a range of wall and base units with a complementary worktop. There is a radiator and a uPVC double glazed window in place. The door leads through to a side hall.

# Side hall

The side hall has a substantial storage cupboard and provides access to the WC, whilst a half glazed door leads out to the garden.

# WC

Here you will find a toilet and frosted window.

# First floor landing

The spacious landing has a substantial cupboard which provides excellent storage. Leads to all three bedrooms and the bathroom

First Choice Move Ltd. registered in England and Wales Number 0767776 VAT number 118201945
Registered office and postal address:
GATE HOUSE, HALLWOOD ROAD, LILLYHALL, WORKINGTON, CUMBRIA. CA14 4JR

#### **Bedroom one**

A double bedroom with a radiator and a uPVC double glazed window looking out over the rear garden, across the Cumbrian countryside and towards the fells.

#### **Bedroom two**

The second double bedroom has a radiator and fantastic fell and countryside views by the uPVC double glazed window.

# **Bedroom three**

A third generously sized room with a radiator and a uPVC double glazed window to the front.

# **Bathroom**

The bathroom incorporates a bath, toilet and pedestal hand wash basin. There is a radiator and a uPVC double glazed frosted window.