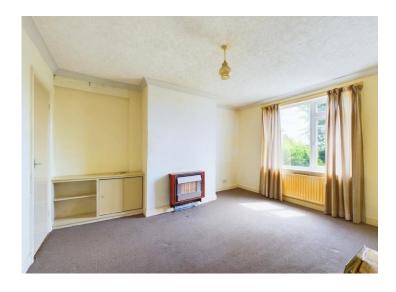

# Lounge

Generously sized room which has plenty of scope for improvement. There is a radiator below a uPVC double glazed window that looks out onto the rear garden, and if desired this would be ideal for French doors. The room also has a large, walk-in under stairs storage cupboard.

# Dining/sitting room

A versatile second reception room. The room adjoins the kitchen and has a radiator below a uPVC double glazed window that looks out to the front.

#### **Bedroom one**

A double bedroom with a radiator and a uPVC double glazed window looking out over the rear garden, across the Cumbrian countryside and towards the fells.

#### **Bedroom two**

The second double bedroom has a radiator and fantastic fell and countryside views by the uPVC double glazed window.

# **Bedroom three**

A third generously sized room with a radiator and a uPVC double glazed window to the front.